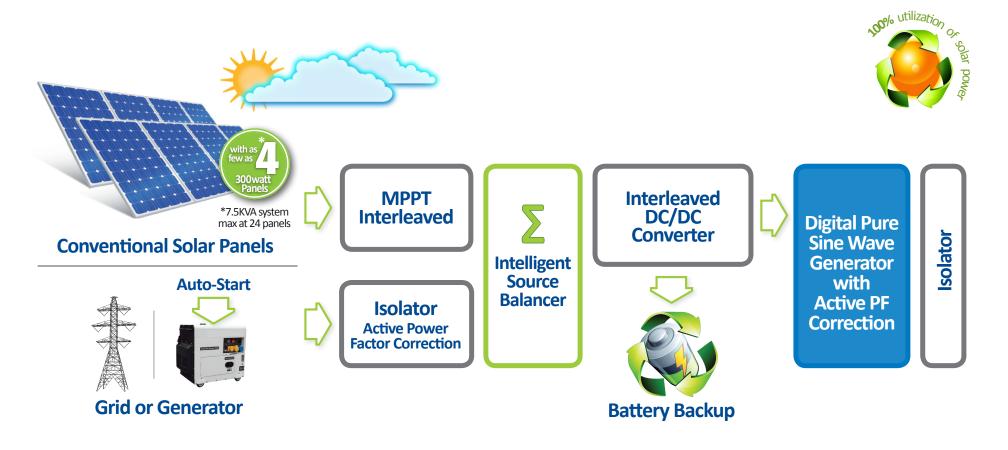

## Grid/Solar/Battery/Generator Preferential Source Online Inverter

Solar Motor Systems LF/HF series of Online Inverters deliver uninterrupted pure sine wave power. The inverter is always on – always delivering clean, digital power irrespective of the source of energy – solar, batteries, grid or generator. NO delays, NO loss of power and 100% utilization of the solar energy collected. The programmable system intelligently manages to the most favorable energy source and dynamically adjusts to accommodate variations in the available power.